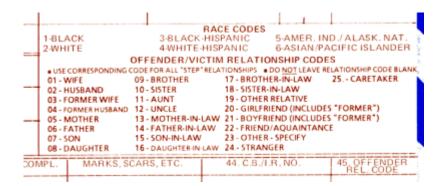

## **Relationship Codes**

Found on paper version of General Offense Case Report (GOCR)

| 02 - Husband<br>03 - Former Wife<br>04 - Former Husband<br>05 - Mother | 08 - Daughter<br>09 - Brother<br>10 - Sister<br>11 - Aunt | 13 - Motner-In-law 14 - Father-in-law 15 - Son-in-law 16 - Daughter-in-law 17 - Brother-in-law | 19 - Other Relative<br>20 - Girlfriend (includes "Former")<br>21 - Boyfriend (includes "Former")<br>22 - Friend / Acquaintance<br>23 - Other - Specify in narrative<br>24 - Stranger<br>25 - Caretaker |
|------------------------------------------------------------------------|-----------------------------------------------------------|------------------------------------------------------------------------------------------------|--------------------------------------------------------------------------------------------------------------------------------------------------------------------------------------------------------|
|------------------------------------------------------------------------|-----------------------------------------------------------|------------------------------------------------------------------------------------------------|--------------------------------------------------------------------------------------------------------------------------------------------------------------------------------------------------------|