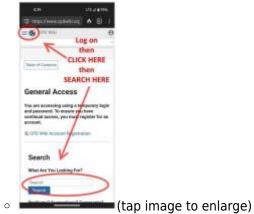

#### • To search for a specific topic

- Ensure you are logged in.
- Navigate to the search field and type in your keywords.

#### (tap image to

From: https://www.cpdwiki.org/ - **CPD Wiki** 

Permanent link: https://www.cpdwiki.org/pub/how\_to\_cpdwiki?rev=1740426901

Last update: 2025/02/24 11:55