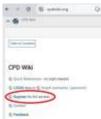

## Registering

 Navigate to the main page and click/tap on "Register" for full access. enlarge)