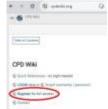

## Registering

 Navigate to the main page and click/tap on "Register" for full access. enlarge)