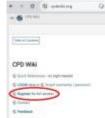

## Registering

 Navigate to the main page and click/tap on "Register" for full access. enlarge) (tap image to