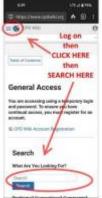

## Home icon.

- To search for a specific topic
  - Ensure you are logged in.
  - Navigate to the search field and type in your keywords.

(tap image to enlarge)

Last update: 2024/12/30 13:18

From:

https://www.cpdwiki.org/ - CPD Wiki