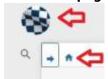

## **Usage**

- This website is designed so only authenticated users are allowed full access.
- After you log in, you will be directed to the main page for authenticated users.
- This authenticated main page consists of an index of all the information available.
- To get back to the main page, navigate to the top left corner and click/tap on the CPD Wiki logo or the

## Home icon.

- To search for a specific topic
  - Ensure you are logged in.
  - Navigate to the search field and type in your keywords.

(tap image to enlarge)

Last update: 2024/12/30 13:18

From:

https://www.cpdwiki.org/ - CPD Wiki