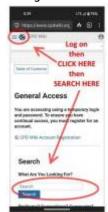

## Home icon.

- To search for a specific topic
  - Ensure you are logged in.
  - Navigate to the search field and type in your keywords.

Last update: 2024/08/25 14:08

From:

https://www.cpdwiki.org/ - CPD Wiki