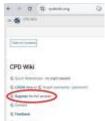

## Registering

Navigate to the front page and click/tap on "Register" for full access.