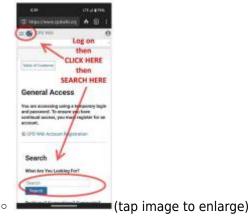

## Registering

Navigate to the main page and click/tap on "Register" for full access.
enlarge)

## Usage

- This website is designed so only authenticated users are allowed full access.
- To see everything, log in, click the house icon and scroll down.
- To get back to the main page, navigate to the top left corner and click/tap on the CPD Wiki logo or the

## Search

- To search for a specific topic
  - $\circ~$  Ensure you are logged in.
  - $\circ~$  Navigate to the search field and type in your keywords.

From: https://www.cpdwiki.org/ - **CPD Wiki** 

Permanent link: https://www.cpdwiki.org/pub/how\_to\_cpdwiki