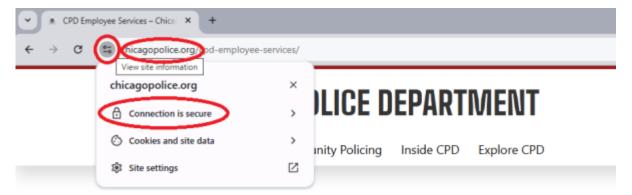

## Security

• READ ME . . . so Important!!

Ensure the site is secure.

Ensure the website address is chicagopolice.org