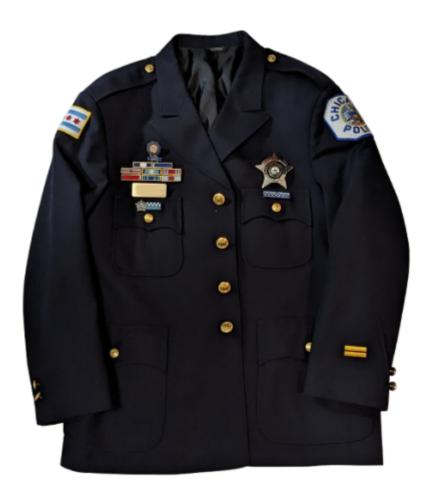

## **Comparisons**

• Blouse may be substituted by the reefer or overcoat with prior authorization and notification by the Superintendent.

|          | Blouse                                                                    | Reefer                                                               |
|----------|---------------------------------------------------------------------------|----------------------------------------------------------------------|
| Design   | Single-breasted, four plain patch pockets with scalloped flaps to button. | Double-breasted reefer overcoat, two out-side slash-through pockets. |
| Material | Wool                                                                      | Wool                                                                 |
| Pockets  |                                                                           | NO upper breast pockets,<br>NO pocket flaps, welt pockets            |
| Buttons  | Four buttons right side of coat                                           | Two rows buttons placed four on each side                            |