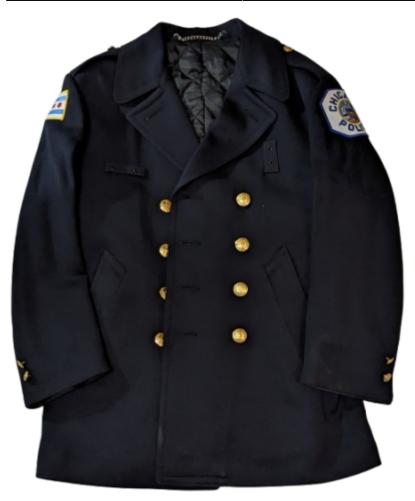

## **Comparisons**

• Blouse may be substituted by the reefer or overcoat with prior authorization and notification by the Superintendent.

|          | Blouse                                                                    | Reefer                                                               |
|----------|---------------------------------------------------------------------------|----------------------------------------------------------------------|
| Design   | Single-breasted, four plain patch pockets with scalloped flaps to button. | Double-breasted reefer overcoat, two out-side slash-through pockets. |
| Material | Wool                                                                      | Wool                                                                 |
| Pockets  |                                                                           | NO upper breast pockets,<br>NO pocket flaps, welt pockets            |
| Buttons  | Four buttons right side of coat                                           | Two rows buttons placed four on each side                            |